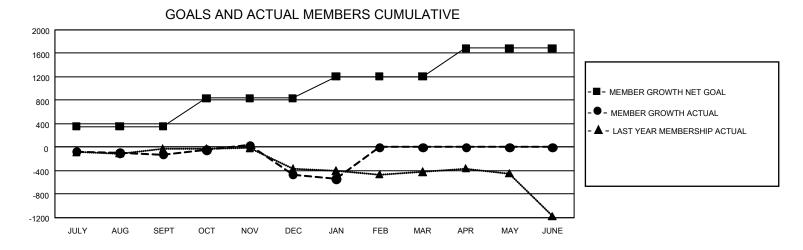

## GAT MONTHLY MEMBERSHIP PROGRESS REPORT

GMT Constitutional Area 1, Group E

REPORT DOES NOT INCLUDE CLUBS IN UNDISTRICTED AREAS.

| Clubs                 |               |           |               | Members               |                         |                         |                                                    |
|-----------------------|---------------|-----------|---------------|-----------------------|-------------------------|-------------------------|----------------------------------------------------|
| RESULTS FOR 2023-2024 |               |           |               | RESULTS FOR 2023-2024 |                         |                         |                                                    |
| QUARTER               | NEW CLUB GOAL | NEW CLUBS | DROPPED CLUBS | QUARTER               | MBER GROWTH NET<br>GOAL | MEMBER GROWTH<br>ACTUAL | DROPPED MEMBERS<br>ACTUAL (including<br>transfers) |
| JULY/AUG/SEPT         | - 9           | 1         | 8             | JULY/AUG/SEPT         | 354                     | 977                     | 1,023                                              |
| OCT/NOV/DEC           | 42            | 2         | 22            | OCT/NOV/DEC           | 481                     | 862                     | 1,139                                              |
| JAN/FEB/MAR           | 15            | 0         | 3             | JAN/FEB/MAR           | 372                     | 264                     | 300                                                |
| APR/MAY/JUNE          | 27            | 0         | 0             | APR/MAY/JUNE          | 479                     | 0                       | 0                                                  |