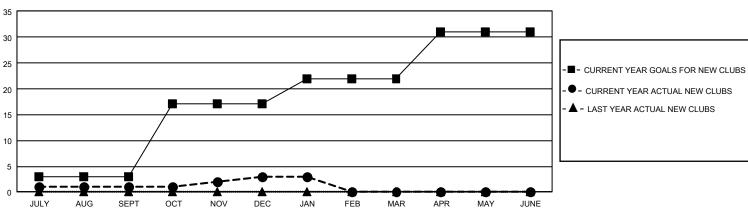

## GAT MONTHLY MEMBERSHIP PROGRESS REPORT

GMT Constitutional Area 1, Group E

REPORT DOES NOT INCLUDE CLUBS IN UNDISTRICTED AREAS.

| Clubs                 |               |           |               | Members               |                         |                         |                                                    |
|-----------------------|---------------|-----------|---------------|-----------------------|-------------------------|-------------------------|----------------------------------------------------|
| RESULTS FOR 2023-2024 |               |           |               | RESULTS FOR 2023-2024 |                         |                         |                                                    |
| QUARTER               | NEW CLUB GOAL | NEW CLUBS | DROPPED CLUBS | QUARTER               | MBER GROWTH NET<br>GOAL | MEMBER GROWTH<br>ACTUAL | DROPPED MEMBERS<br>ACTUAL (including<br>transfers) |
| JULY/AUG/SEPT         | - 9           | 1         | 8             | JULY/AUG/SEPT         | 354                     | 977                     | 1,023                                              |
| OCT/NOV/DEC           | 42            | 2         | 22            | OCT/NOV/DEC           | 481                     | 862                     | 1,139                                              |
| JAN/FEB/MAR           | 15            | 0         | 3             | JAN/FEB/MAR           | 372                     | 264                     | 300                                                |
| APR/MAY/JUNE          | 27            | 0         | 0             | APR/MAY/JUNE          | 479                     | 0                       | 0                                                  |